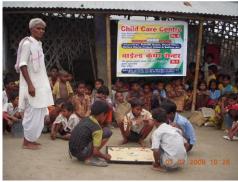

Child Care Centre

## Children activities in child care centre in the villages of MADHEPURA

Fish Vending

Basket Weaving

Washer man

Hand pumps installed in the Villages of Madhepura

A picture shows the situation of hand-pumps after Kosi Devastation in Madhepura Villages