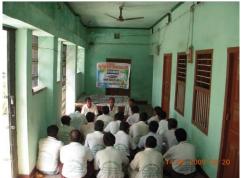

## <u>Photo Documentation of ssvk flood rehabilitation intervention of Kumar khand block of Madhepura</u> District for

Subodh Gupta, Bharti Kher, Nature Morte, Trident Hotel, Saffron Art

(Duration April - September 2009. Reporting Period 1st April - 31<sup>th</sup> July 2009)

## ACTIVITIES AT A GLANCE

Photos of Rickshaw to flood victims Beneficiaries in Madhepura, Supported by Saffron Art

Fund Disbursement to Flood Victims Beneficiaries for Livelihood in Madhepura, Bihar

Rickshaw Pulling