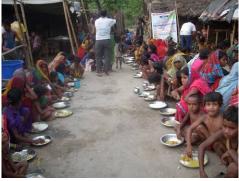

Fuel Wood

Food Camp for Flood Victims

Food Camp for Flood Victims Beneficiaries in Madhepura, Bihar

Medical Relief Camp to Flood Victims Beneficiaries in Madhepura, Bihar

Food and Materials

Food and Material for Flood Victims Beneficiaries