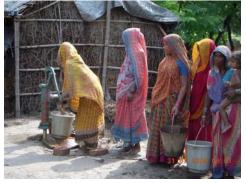

## Children activities in child care centre in the villages of MADHEPURA

Fish Vending

Basket Weaving

Washer man

Hand pumps installed in the Villages of Madhepura

A picture shows the situation of hand-pumps after Kosi Devastation in Madhepura Villages