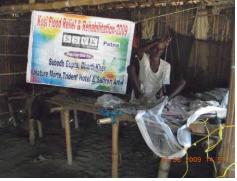

## <u>Photo Documentation of ssvk flood rehabilitation intervention of Kumar khand block of Madhepura</u> District for

Subodh Gupta, Bharti Kher, Nature Morte, Trident Hotel, Saffron Art

(Duration April - September 2009. Reporting Period 1st April - 31<sup>th</sup> July 2009)