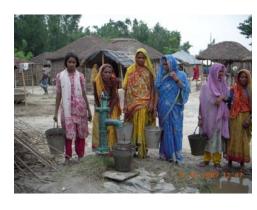

## Children activities in child care centre in the villages of MADHEPURA

Fish Vending

Basket Weaving

Washer man

Hand pumps installed in the Villages of Madhepura

A picture shows the situation of hand-pumps after Kosi Devastation in Madhepura Villages