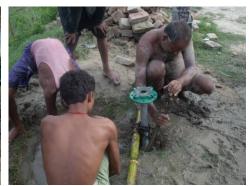

## Children activities in child care centre in the villages of MADHEPURA

Fish Vending

Basket Weaving

Washer man

Hand pumps installed in the Villages of Madhepura

A picture shows the situation of hand-pumps after Kosi Devastation in Madhepura Villages