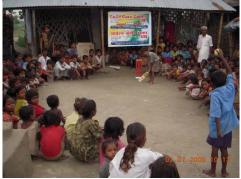

Child Care Centre

## Children activities in child care centre in the villages of MADHEPURA

Fish Vending

Basket Weaving

Washer man

Hand pumps installed in the Villages of Madhepura

A picture shows the situation of hand-pumps after Kosi Devastation in Madhepura Villages