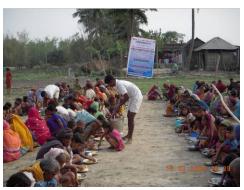

Fuel Wood

Food Camp for Flood Victims

Food Camp for Flood Victims Beneficiaries in Madhepura, Bihar

Medical Relief Camp to Flood Victims Beneficiaries in Madhepura, Bihar

Food and Materials

Food and Material for Flood Victims Beneficiaries