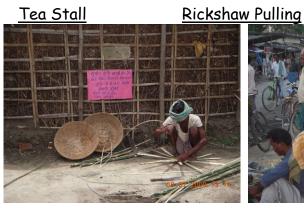

## ACTIVITIES AT A GLANCE

Photos of Rickshaw to flood victims Beneficiaries in Madhepura, Supported by Saffron Art

Fund Disbursement to Flood Victims Beneficiaries for Livelihood in Madhepura, Bihar

Rickshaw Pulling

Milk Vending

Cycle Repair Shop

Betel Shop

Betel Shop

Barber Shop

Tea Stall

Barber Shop

Rickshaw Pulling

Cycle Repair Shop

Vegetable Vending

Spice Vending

Vegetable Vending

Carpenter Tools

Weaving Net

Betel Shop

Fishing Net