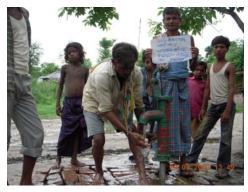

## Children activities in child care centre in the villages of MADHEPURA

Fish Vending

Basket Weaving

Washer man

Hand pumps installed in the Villages of Madhepura

A picture shows the situation of hand-pumps after Kosi Devastation in Madhepura Villages