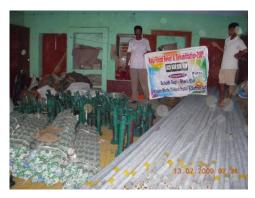

## Children activities in child care centre in the villages of MADHEPURA

Fish Vending

Basket Weaving

Washer man

Hand pumps installed in the Villages of Madhepura

A picture shows the situation of hand-pumps after Kosi Devastation in Madhepura Villages