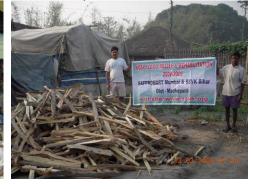

Fuel Wood

Food Camp for Flood Victims

Food Camp for Flood Victims Beneficiaries in Madhepura, Bihar

Medical Relief Camp to Flood Victims Beneficiaries in Madhepura, Bihar

Food and Materials

Food and Material for Flood Victims Beneficiaries