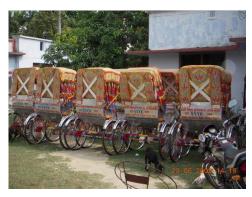

## ACTIVITIES AT A GLANCE

Photos of Rickshaw to flood victims Beneficiaries in Madhepura, Supported by Saffron Art

Fund Disbursement to Flood Victims Beneficiaries for Livelihood in Madhepura, Bihar

Rickshaw Pulling

Milk Vending

Cycle Repair Shop

Betel Shop

Betel Shop

Barber Shop

Tea Stall

Barber Shop

Rickshaw Pulling