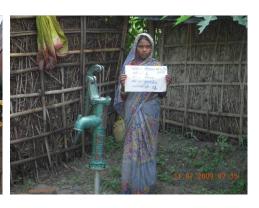

## Children activities in child care centre in the villages of MADHEPURA

Fish Vending

Basket Weaving

Washer man

Hand pumps installed in the Villages of Madhepura

A picture shows the situation of hand-pumps after Kosi Devastation in Madhepura Villages