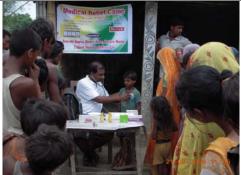

Maria Balancia del Carre de Ca

Betel Shop

Disbursement of Teaching Material

CRID CARE COPTER

Lamber State Copter

Lamber State

Medical Camp for Flood Victims

Child Care Centre

Fuel Wood

Food Camp for Flood Victims

Food Camp for Flood Victims Beneficiaries in Madhepura, Bihar

Medical Relief Camp to Flood Victims Beneficiaries in Madhepura, Bihar

Food and Materials

Food and Material for Flood Victims Beneficiaries