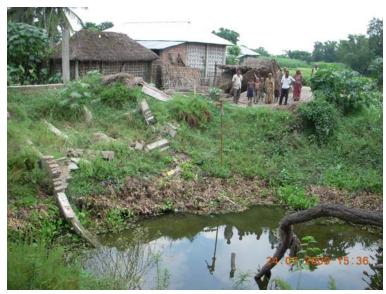

## Children activities in child care centre in the villages of MADHEPURA

Fish Vending

Basket Weaving

Washer man

Hand pumps installed in the Villages of Madhepura

A picture shows the situation of hand-pumps after Kosi Devastation in Madhepura Villages