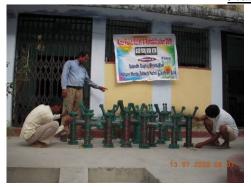

## Children activities in child care centre in the villages of MADHEPURA

Fish Vending

Basket Weaving

Washer man

Hand pumps installed in the Villages of Madhepura

A picture shows the situation of hand-pumps after Kosi Devastation in Madhepura Villages