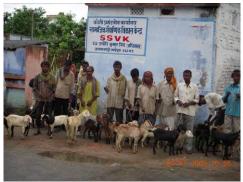

## ACTIVITIES AT A GLANCE

Photos of Rickshaw to flood victims Beneficiaries in Madhepura, Supported by Saffron Art

Fund Disbursement to Flood Victims Beneficiaries for Livelihood in Madhepura, Bihar

Rickshaw Pulling