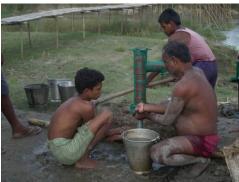

## Children activities in child care centre in the villages of MADHEPURA

Fish Vending

Basket Weaving

Washer man

Hand pumps installed in the Villages of Madhepura

A picture shows the situation of hand-pumps after Kosi Devastation in Madhepura Villages