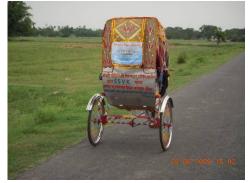

## ACTIVITIES AT A GLANCE

Photos of Rickshaw to flood victims Beneficiaries in Madhepura, Supported by Saffron Art

Fund Disbursement to Flood Victims Beneficiaries for Livelihood in Madhepura, Bihar

Rickshaw Pulling