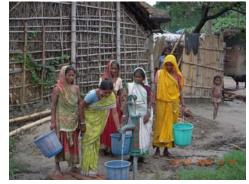

## Children activities in child care centre in the villages of MADHEPURA

Fish Vending

Basket Weaving

Washer man

Hand pumps installed in the Villages of Madhepura

A picture shows the situation of hand-pumps after Kosi Devastation in Madhepura Villages