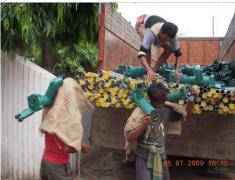

## Children activities in child care centre in the villages of MADHEPURA

Fish Vending

Basket Weaving

Washer man

Hand pumps installed in the Villages of Madhepura

A picture shows the situation of hand-pumps after Kosi Devastation in Madhepura Villages