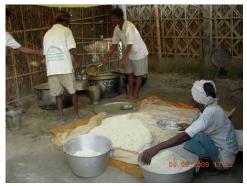

Fuel Wood

Food Camp for Flood Victims

Food Camp for Flood Victims Beneficiaries in Madhepura, Bihar

Medical Relief Camp to Flood Victims Beneficiaries in Madhepura, Bihar

Food and Materials

Food and Material for Flood Victims Beneficiaries