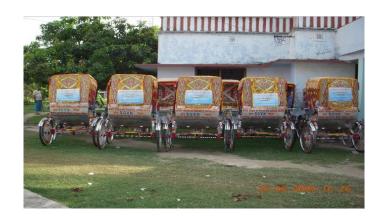

## ACTIVITIES AT A GLANCE

Photos of Rickshaw to flood victims Beneficiaries in Madhepura, Supported by Saffron Art

Fund Disbursement to Flood Victims Beneficiaries for Livelihood in Madhepura, Bihar

Rickshaw Pulling