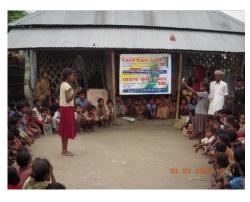

Child Care Centre

## Children activities in child care centre in the villages of MADHEPURA

Fish Vending

Basket Weaving

Washer man

Hand pumps installed in the Villages of Madhepura

A picture shows the situation of hand-pumps after Kosi Devastation in Madhepura Villages