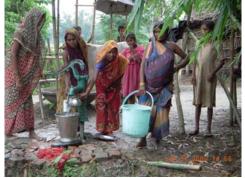

## Children activities in child care centre in the villages of MADHEPURA

Fish Vending

Basket Weaving

Washer man

Hand pumps installed in the Villages of Madhepura

A picture shows the situation of hand-pumps after Kosi Devastation in Madhepura Villages