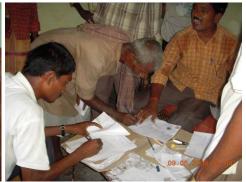

## ACTIVITIES AT A GLANCE

Photos of Rickshaw to flood victims Beneficiaries in Madhepura, Supported by Saffron Art

Fund Disbursement to Flood Victims Beneficiaries for Livelihood in Madhepura, Bihar

Rickshaw Pulling