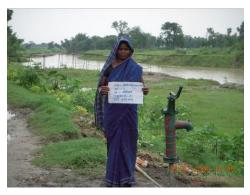

## Children activities in child care centre in the villages of MADHEPURA

Fish Vending

Basket Weaving

Washer man

Hand pumps installed in the Villages of Madhepura

A picture shows the situation of hand-pumps after Kosi Devastation in Madhepura Villages