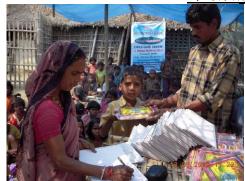

## ACTIVITIES AT A GLANCE

Photos of Rickshaw to flood victims Beneficiaries in Madhepura, Supported by Saffron Art

Fund Disbursement to Flood Victims Beneficiaries for Livelihood in Madhepura, Bihar

Rickshaw Pulling