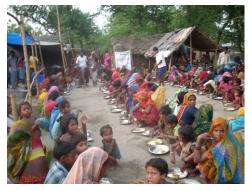

Fuel Wood

Food Camp for Flood Victims

Food Camp for Flood Victims Beneficiaries in Madhepura, Bihar

Medical Relief Camp to Flood Victims Beneficiaries in Madhepura, Bihar

Food and Materials

Food and Material for Flood Victims Beneficiaries