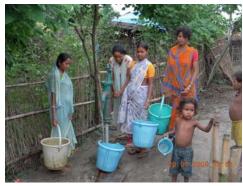

## Children activities in child care centre in the villages of MADHEPURA

Fish Vending

Basket Weaving

Washer man

Hand pumps installed in the Villages of Madhepura

A picture shows the situation of hand-pumps after Kosi Devastation in Madhepura Villages