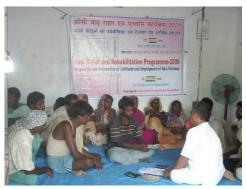

## ACTIVITIES AT A GLANCE

Photos of Rickshaw to flood victims Beneficiaries in Madhepura, Supported by Saffron Art

Fund Disbursement to Flood Victims Beneficiaries for Livelihood in Madhepura, Bihar

Rickshaw Pulling