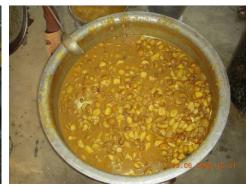

Fuel Wood

Food Camp for Flood Victims

Food Camp for Flood Victims Beneficiaries in Madhepura, Bihar

Medical Relief Camp to Flood Victims Beneficiaries in Madhepura, Bihar

Food and Materials

Food and Material for Flood Victims Beneficiaries