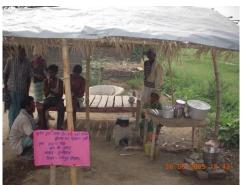

Fuel Wood

Food Camp for Flood Victims

Food Camp for Flood Victims Beneficiaries in Madhepura, Bihar

Medical Relief Camp to Flood Victims Beneficiaries in Madhepura, Bihar

Food and Materials

Food and Material for Flood Victims Beneficiaries