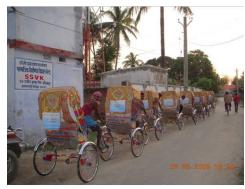

## ACTIVITIES AT A GLANCE

Photos of Rickshaw to flood victims Beneficiaries in Madhepura, Supported by Saffron Art

Fund Disbursement to Flood Victims Beneficiaries for Livelihood in Madhepura, Bihar

Rickshaw Pulling

Milk Vending

Cycle Repair Shop

Betel Shop

Betel Shop

Barber Shop

Tea Stall

Barber Shop

Rickshaw Pulling