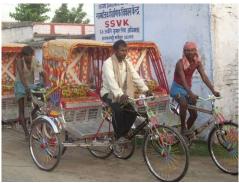

## ACTIVITIES AT A GLANCE

Photos of Rickshaw to flood victims Beneficiaries in Madhepura, Supported by Saffron Art

Fund Disbursement to Flood Victims Beneficiaries for Livelihood in Madhepura, Bihar

Rickshaw Pulling

Milk Vending

Cycle Repair Shop

Betel Shop

Betel Shop

Barber Shop

Tea Stall

Barber Shop

Rickshaw Pulling