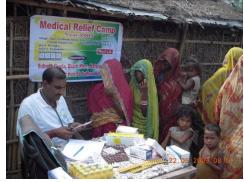

Maria Balancia del Carre de Ca

Betel Shop

Disbursement of Teaching Material

CRID CARE COPTER

Lamber State Copter

Lamber State

Medical Camp for Flood Victims

Child Care Centre

Fuel Wood

Food Camp for Flood Victims

Food Camp for Flood Victims Beneficiaries in Madhepura, Bihar

Medical Relief Camp to Flood Victims Beneficiaries in Madhepura, Bihar

Food and Materials

Food and Material for Flood Victims Beneficiaries