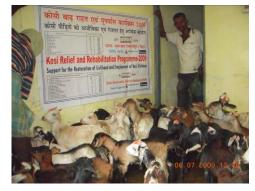

## <u>Photo Documentation of ssvk flood rehabilitation intervention of Kumar khand block of Madhepura</u> District for

Subodh Gupta, Bharti Kher, Nature Morte, Trident Hotel, Saffron Art

(Duration April - September 2009. Reporting Period 1st April - 31<sup>th</sup> July 2009)