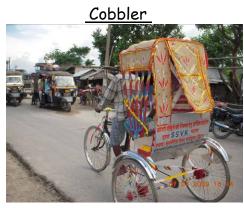

## ACTIVITIES AT A GLANCE

Photos of Rickshaw to flood victims Beneficiaries in Madhepura, Supported by Saffron Art

Fund Disbursement to Flood Victims Beneficiaries for Livelihood in Madhepura, Bihar

Rickshaw Pulling