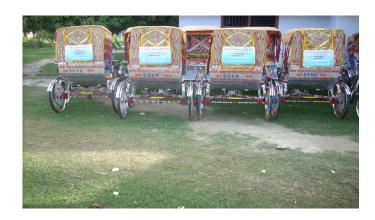

## ACTIVITIES AT A GLANCE

Photos of Rickshaw to flood victims Beneficiaries in Madhepura, Supported by Saffron Art

Fund Disbursement to Flood Victims Beneficiaries for Livelihood in Madhepura, Bihar

Rickshaw Pulling