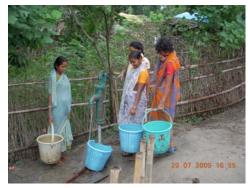

## Children activities in child care centre in the villages of MADHEPURA

Fish Vending

Basket Weaving

Washer man

Hand pumps installed in the Villages of Madhepura

A picture shows the situation of hand-pumps after Kosi Devastation in Madhepura Villages