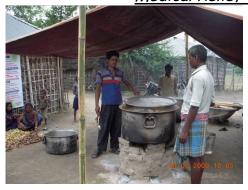

Fuel Wood

Food Camp for Flood Victims

Food Camp for Flood Victims Beneficiaries in Madhepura, Bihar

Medical Relief Camp to Flood Victims Beneficiaries in Madhepura, Bihar

Food and Materials

Food and Material for Flood Victims Beneficiaries