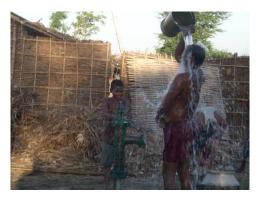

## Children activities in child care centre in the villages of MADHEPURA

Fish Vending

Basket Weaving

Washer man

Hand pumps installed in the Villages of Madhepura

A picture shows the situation of hand-pumps after Kosi Devastation in Madhepura Villages