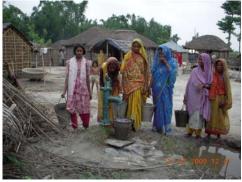

## Children activities in child care centre in the villages of MADHEPURA

Fish Vending

Basket Weaving

Washer man

Hand pumps installed in the Villages of Madhepura

A picture shows the situation of hand-pumps after Kosi Devastation in Madhepura Villages