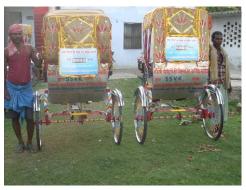

## ACTIVITIES AT A GLANCE

Photos of Rickshaw to flood victims Beneficiaries in Madhepura, Supported by Saffron Art

Fund Disbursement to Flood Victims Beneficiaries for Livelihood in Madhepura, Bihar

Rickshaw Pulling

Milk Vending

Cycle Repair Shop

Betel Shop

Betel Shop

Barber Shop

Tea Stall

Barber Shop

Rickshaw Pulling