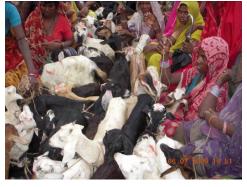

## ACTIVITIES AT A GLANCE

Photos of Rickshaw to flood victims Beneficiaries in Madhepura, Supported by Saffron Art

Fund Disbursement to Flood Victims Beneficiaries for Livelihood in Madhepura, Bihar

Rickshaw Pulling