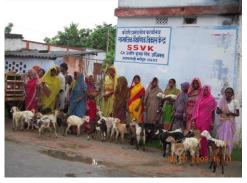

## ACTIVITIES AT A GLANCE

Photos of Rickshaw to flood victims Beneficiaries in Madhepura, Supported by Saffron Art

Fund Disbursement to Flood Victims Beneficiaries for Livelihood in Madhepura, Bihar

Rickshaw Pulling