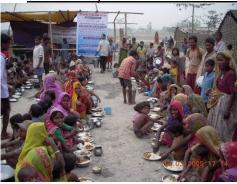

Fuel Wood

Food Camp for Flood Victims

Food Camp for Flood Victims Beneficiaries in Madhepura, Bihar

Medical Relief Camp to Flood Victims Beneficiaries in Madhepura, Bihar

Food and Materials

Food and Material for Flood Victims Beneficiaries